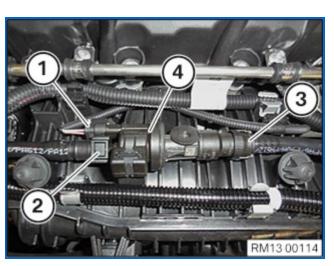

## Installation:

Attach connector (1). Connector (1) must engage audibly. Plug in tank ventilation line (2). Tank ventilation line (2) must snap audibly into place. Connect tank ventilation line (3). Tank ventilation line (3) must snap audibly into place. Fasten tank venting valve (4) to the holder.