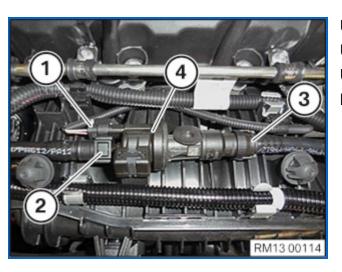

## Necessary preliminary work:

Remove <u>acoustic cover</u>

Removal:

Unlock connector (1) and remove. Unlock tank ventilation line (2) and disconnect. Unlock tank ventilation line (3) on throttle body and disconnect. Detach tank vent valve (4) from holder and remove.