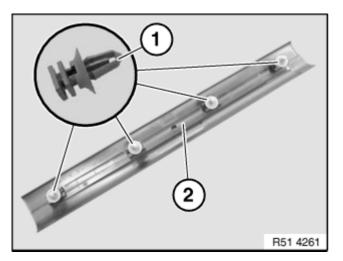

This site uses cookies to personalize your experience, analyze site usage and offer tailored promotions. Learn more about how we use cookies

OK

*Installation note:* Replace defective clips (1) on door sill cover strip (2).