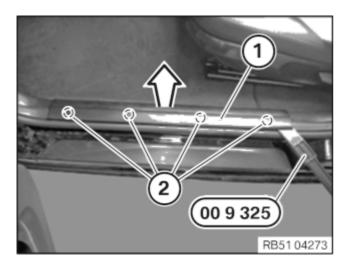

## Special tools required:

• <u>00 9 325</u>

## **Attention!**

Do not raise door sill cover strip (1) over entire length simultaneously.

Unclip rear door sill cover strip (1) from clips (2) starting from the rear with special tool 009325.

If necessary lift clip (1) from floor panel (2) and clip on door sill cover strip.