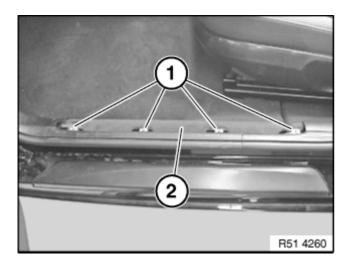

This site uses cookies to personalize your experience, analyze site usage and offer tailored promotions. Learn more about how we use cookies

OK

*Installation note:* Replace defective clips (1) on door sill cover strip (2).